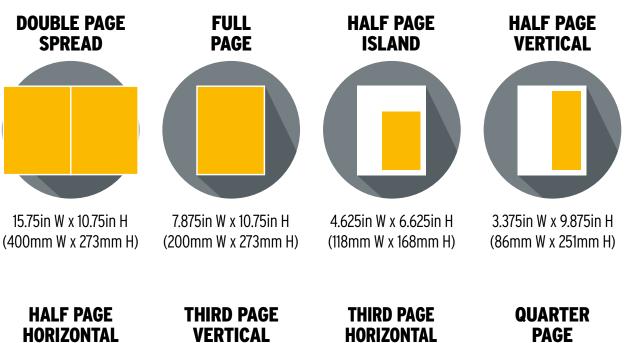

#### **BLEED SIZE**

 Please add 0.125in (3mm) bleed to all edges of full page and DPS ad sizes.

#### **BONUS DIGITAL ISSUE**

 All advertisements are included in the digital version of the magazine and are linked to the company website. Please supply high resolution pdf files.  
 HAET FAGE HORIZONTAL
 HIRD FAGE VERTICAL
 HIRD FAGE HORIZONTAL
 GOAR TER PAGE