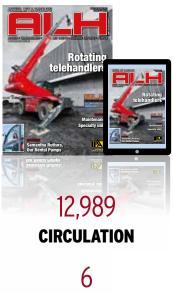

OUR ADVERTISEMENT INTO A VISUAL STORY, NOT JUST A ONE-LINE PRODUCT PITCH

### GATEFOLD: COVER OR INSIDE POSITION







### POSTCARD

Attach a postcard to the front cover of the magazine for high visibility marketing that every subscriber will see and be engaged with. Rotating telehandlers relidability berkeld Pares

Three pages of advertising opening out as a gatefold from either the front cover or back cover. Or, opening out as a four- or six-page gatefold inside the magazine.





For more information, or to advertise, please contact **Tony Radke**: tony.radke@khl.com +1 602 721 6049

### BOOKMARK OR TABBED AD



You can guarantee all subscribers see your advertisement with a bookmark added to your ad or highlighted with a tabbed insert.



You Tube

### **S** US\$ RATES

### MAGAZINE



## **ISSUES PER YEAR**

### 45 MINUTES **AVERAGE READ TIME**

#### 2-3 PEOPLE PER ISSUE AVERAGE PASS-ALONG 2021 SIGNET ADSTUDY®

| NUMBER OF INSERTIONS: | 1       | 3                       | 6       |  |
|-----------------------|---------|-------------------------|---------|--|
| DOUBLE PAGE SPREAD    | \$6,000 | \$5,850                 | \$5,550 |  |
| FULL PAGE             | \$4,120 | \$4,010                 | \$3,700 |  |
| HALF PAGE             | \$3,100 | \$2,980                 | \$2,680 |  |
| THIRD PAGE            | \$2,470 | \$2,360                 | \$2,055 |  |
| QUARTER PAGE          | \$1,750 | \$1,650                 | \$1,350 |  |
| FACING MATTER         |         | 15% extra on page rates |         |  |
| ISLAND POSITION       |         | 20% extra on page rates |