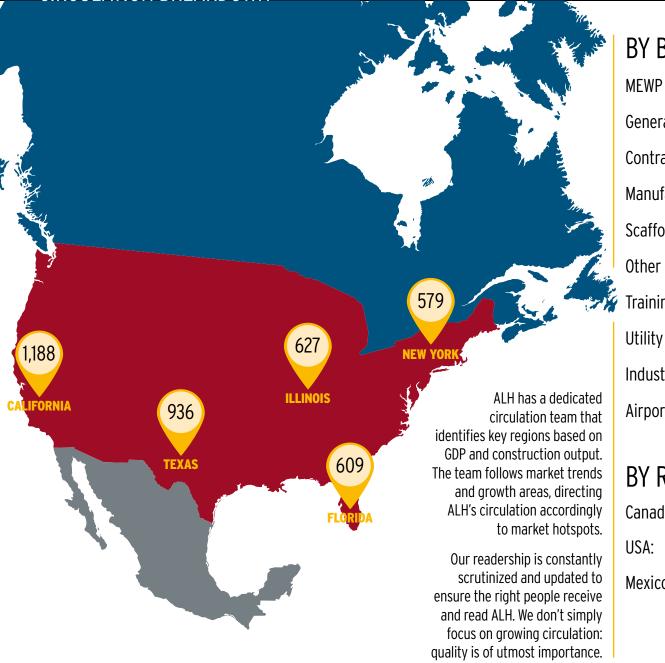

### **CIRCULATION BREAKDOWN**

### BY REGION

| anada:  | 1,435  |
|---------|--------|
| ISA:    | 11,068 |
| lexico: | 486    |

### TOTAL: 12,989