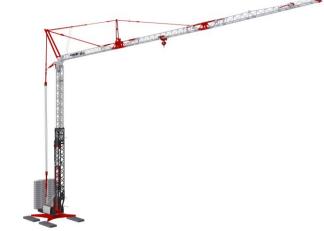

#### **Skills**

Flat top CTT & FC Range

**Hammerhead SK Range** 

Self erecting CBR & Eazy Range

**Luffing jib CTL and CDK Range** 