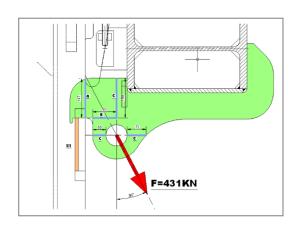

## How a tower crane manufacturer face / answer the complexity of customer needs and expectations

Verifica sezione A (taglio puro) sezione 147x70mm

V=431000\*cos(30°)=380000N τ= 380000/147\*70=39MPa ok

- different regions
- climate conditions
- level of skills
- applications
- size, capacity