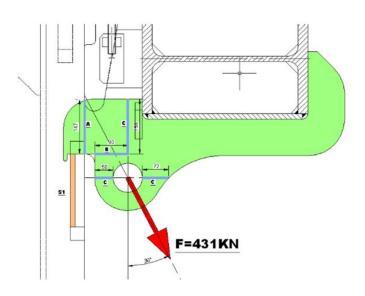

## How a tower crane manufacturer face / answer the complexity of customer needs and expectations

Verifica sezione A (taglio puro) sezione 147x70mm

V=431000\*cos(30°)=380000N τ= 380000/147\*70=39MPa ok

- different regions
- climate conditions
- level of skills
- applications
- size, capacity