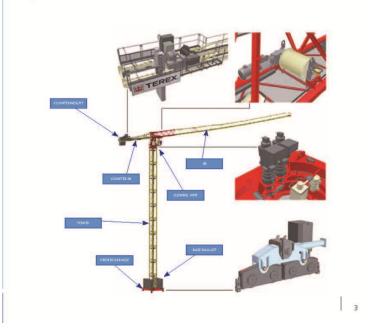

#### **Skills**

Flat top CTT & FC Range

**Hammerhead SK Range** 

Self erecting CBR & Eazy Range

**Luffing jib CTL and CDK Range** 