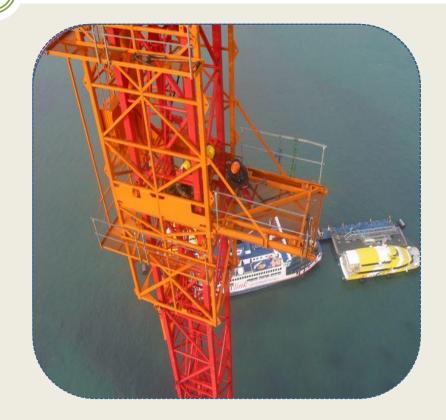

### Case Study – London Bridge Place

- 20 Storey steel framed block, with 2 levels of basement
- 2 large RC cores
- Required lift capacity of 10.5Te (de-rated) in single line operation

Adjacent to a major railway station and the construction of a viaduct for a new railway line, access only on one side and on top of an operational bus station and two London Underground lines.

• With over 10 operations, including erections, climbs, dismantles and jib extensions / reductions only three operations required a mobile crane