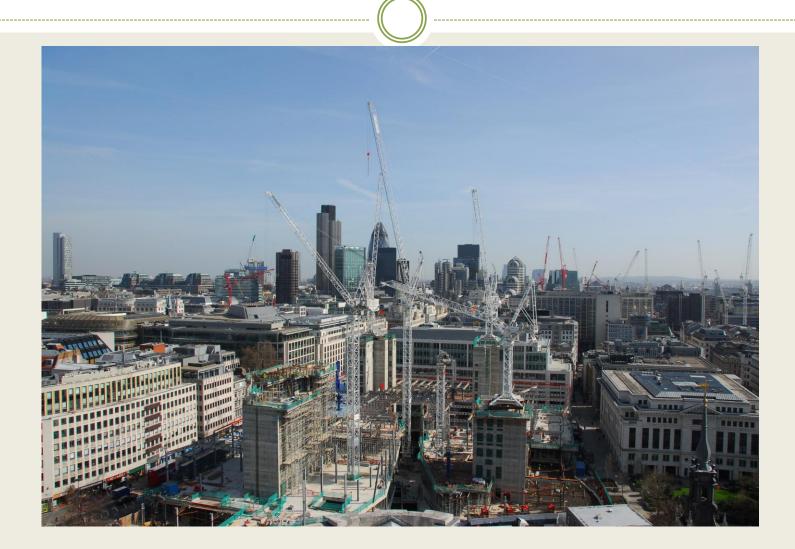

# London Calling...

West End – busiest for 4years

Docklands & Kings Cross – new activity for the first time in 18months

City – falling demand in the last 12months

#### ...in London construction volumes have **trebled** since 2009...