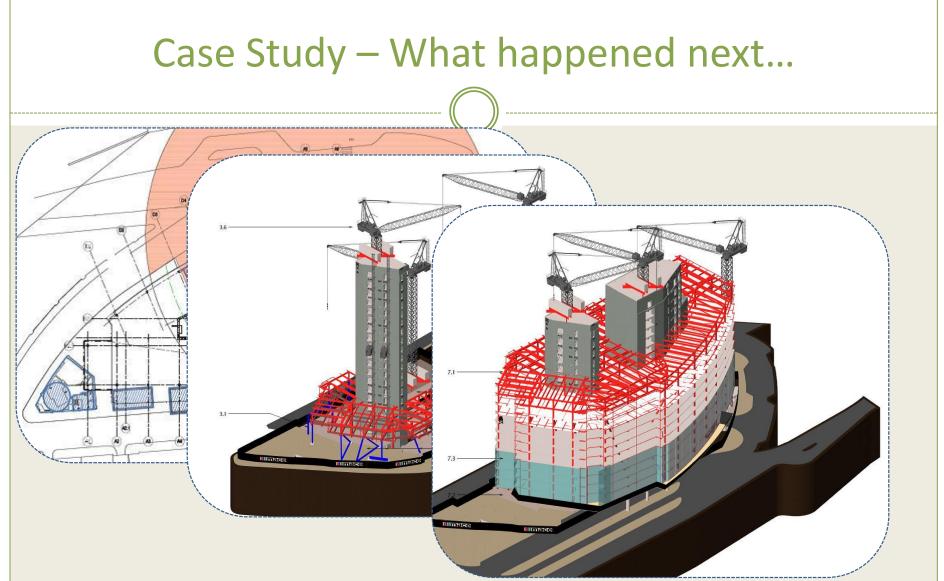

### Case Study – London Bridge Place

- 20 Storey steel framed block, with 2 levels of basement
- 2 large RC cores
- Required lift capacity of 10.5Te (de-rated) in single line operation

Adjacent to a major railway station and the construction of a viaduct for a new railway line, access only on one side and on top of an operational bus station and two London Underground lines.