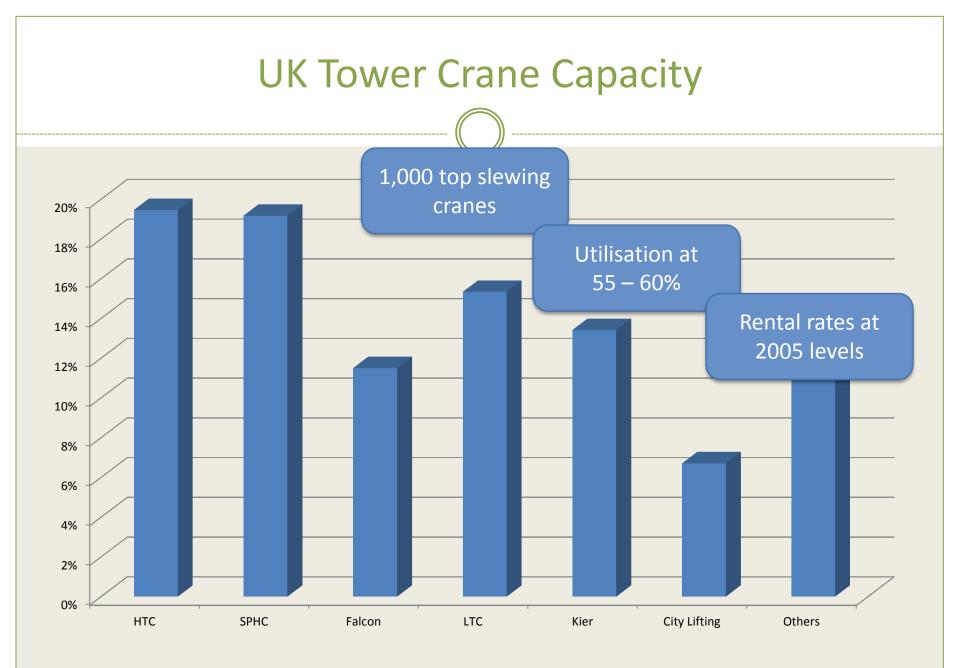

#### **UK Tower Crane Market: A Hirers Perspective**

#### DUNCAN SALT, DIRECTOR, HTC PLANT LTD



- UK Construction Market & Rental Fleets
- HTC Approach Case Study London Bridge Place
- Value Added
- Integration with OEM

#### UK Construction...



# London Calling...

West End – busiest for 4years

Docklands & Kings Cross – new activity for the first time in 18months

City – falling demand in the last 12months



#### ...in London construction volumes have **trebled** since 2009...

#### UK Market – The Reality

Banks continue to force contractors into administration

- Construction costs now cheaper than New Zealand, Qatar & Belgium
- Little or no work outside of London





#### HTC - Approach

- Engineered Solutions
- Inclusion & Engagement
- Delivery & Satisfaction
- Training & Experience



### Case Study – London Bridge Place

- 20 Storey steel framed block, with 2 levels of basement
- 2 large RC cores
- Required lift capacity of 10.5Te (de-rated) in single line operation



Adjacent to a major railway station and the construction of a viaduct for a new railway line, access only on one side and on top of an operational bus station and two London Underground lines.



• With over 10 operations, including erections, climbs, dismantles and jib extensions / reductions only three operations required a mobile crane

### HTC – Service

- Thorough pre-installation regime supported by excellent workshop facilities
- Enhanced preventative maintenance
- Recorded