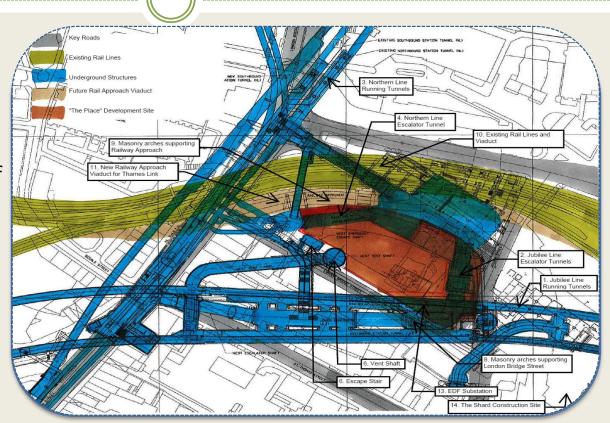

### Case Study – London Bridge Place

- 20 Storey steel framed block, with 2 levels of basement
- 2 large RC cores
- Required lift capacity of 10.5Te (de-rated) in single line operation

Adjacent to a major railway station and the construction of a viaduct for a new railway line, access only on one side and on top of an operational bus station and two London Underground lines.