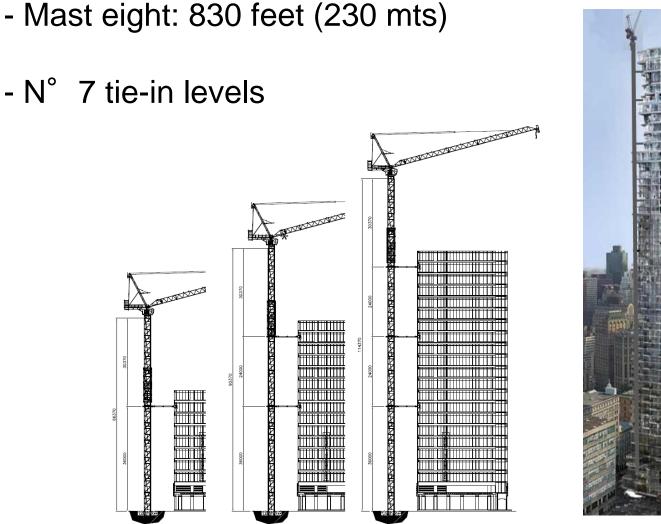

#### **56 Leonard Street, New York: the perfect example**

- Space limitation
- Noise standard
- Green approach
- Tight schedule
- Complex building's shape
- Building's height
- Secured shore power
- Safety requirements
- Week-end working time

## Free standing and foundation design