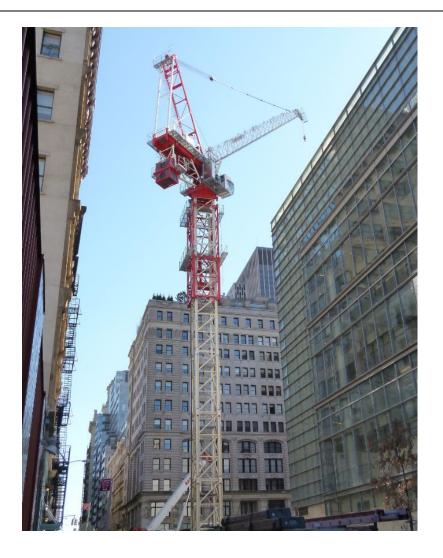

#### **56 Leonard Street, New York: the perfect example**

- Space limitation
- Noise standard
- Green approach
- Tight schedule
- Complex building's shape
- Building's height
- Secured shore power
- Safety requirements
- Week-end working time

- Hoist winch speeds
- Drum capacity
- Short slewing radius
- Electric power supply
- Free standing heights
- Expertise
- Turnkey solution