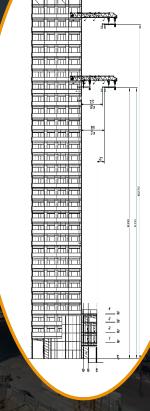

# Skyline Feeder by Carmel Design

**Fixed counterweight** 

50% - 70% time saving!!

**Dual drum** 

**Dual trolley** 

Flexible installation