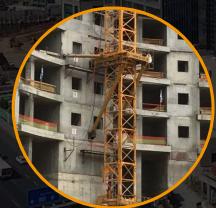

# **Climbing System**

Inside the building

**Dense & Clumsy** 

Inaccurate

Holes/gaps in building floors

Reinforcement support Metal- concrete match

**Limited time** 