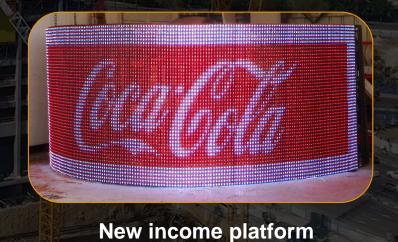

# Crane Advertising

**Called for signage** 

**Drag Coefficient** 

Multiple signs

One advertiser

**Limited wind sail** 

Day view only

Blurred ad

Fixed message

The Idea & Solution

# Sky Sign Crane Advertising

**Modular Led bars** 

Transparent to the wind as well as visible to the eye

- 43% Drag coefficient