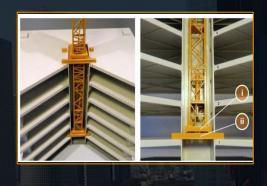

# Skyline Feeder by Carmel Design

**Fixed counterweight** 

50% - 70% time saving!!

**Dual drum** 

**Dual trolley** 

Flexible installation