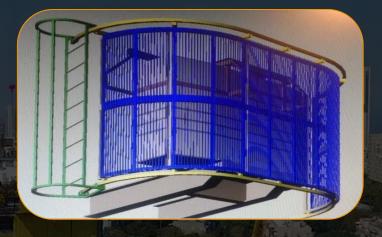

# Sky Sign Crane Advertising

**Modular Led bars** 

Transparent to the wind as well as visible to the eye

- 43% Drag coefficient