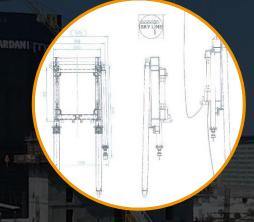

# Folding, Flexible, Climbing System

Out of the building

Folded climbing system

Core/Skin

Unfolded climbing system

Folding system

Flexible adaptor & fast lock

Flexible adaptor