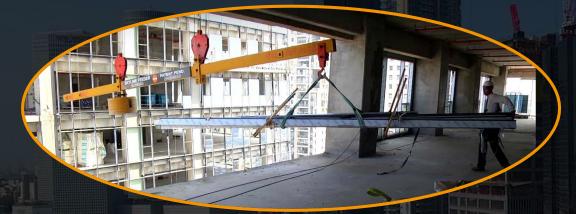

# Skyline Feeder by Carmel Design

**Fixed counterweight** 

50% - 70% time saving!!

**Dual drum** 

**Dual trolley** 

Flexible installation