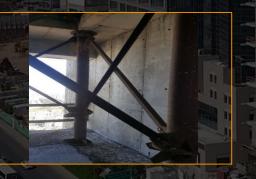

# **Climbing System**

Inside the building

**Dense & Clumsy** 

Inaccurate

Holes/gaps in building floors

Reinforcement support Metal- concrete match

**Limited time** 