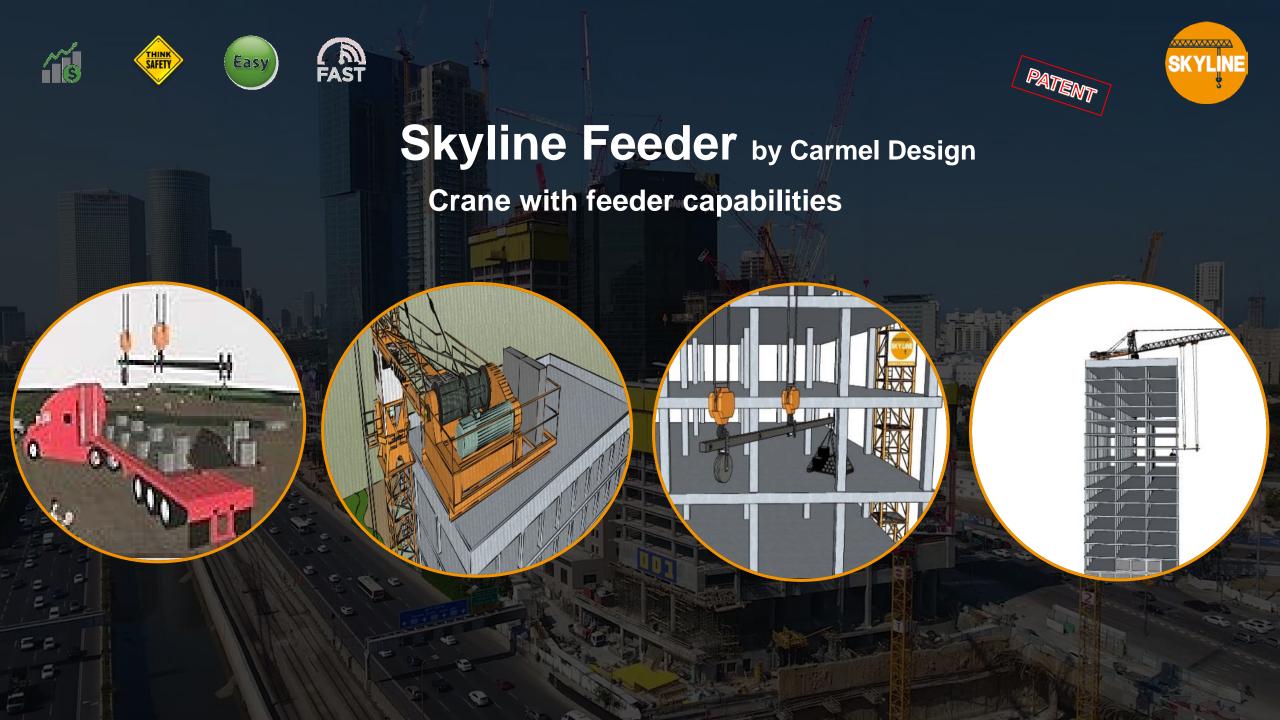

# Skyline Feeder by Carmel Design

**Fixed counterweight** 

50% - 70% time saving!!

**Dual drum** 

**Dual trolley** 

Flexible installation