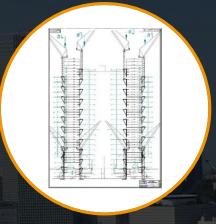

# **Climbing System**

Inside the building

**Dense & Clumsy** 

Inaccurate

Holes/gaps in building floors

Reinforcement support Metal- concrete match

**Limited time** 