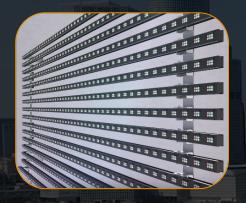

# Sky Sign Crane Advertising

**Modular Led bars** 

Transparent to the wind as well as visible to the eye

- 43% Drag coefficient