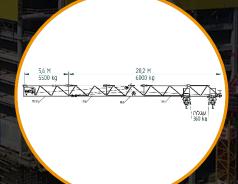

# Skyline Feeder by Carmel Design

**Fixed counterweight** 

50% - 70% time saving!!

**Dual drum** 

**Dual trolley** 

Flexible installation