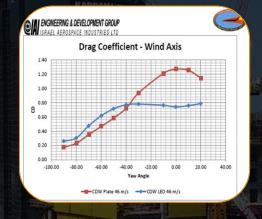

# Sky Sign Crane Advertising

**Modular Led bars** 

Transparent to the wind as well as visible to the eye

- 43% Drag coefficient