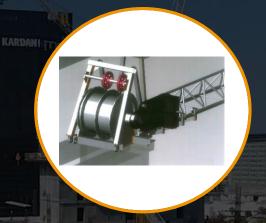

# Skyline Feeder by Carmel Design

**Fixed counterweight** 

50% - 70% time saving!!

**Dual drum** 

**Dual trolley** 

Flexible installation