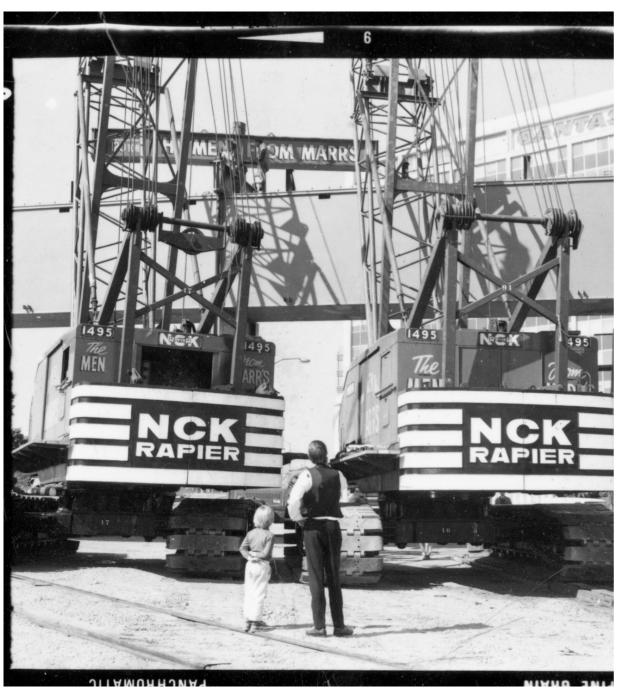

## UP THIS WAY

The limiting factor for tower cranes has always been that they didn't have heavy lift capability –

BUT WE'VE CHANGED THAT
BY DESIGNING AND BUILDING
NEW CRANES SUCH AS THE
WORLD'S LARGEST CAPACITY
TOWER CRANE, THE M2480D