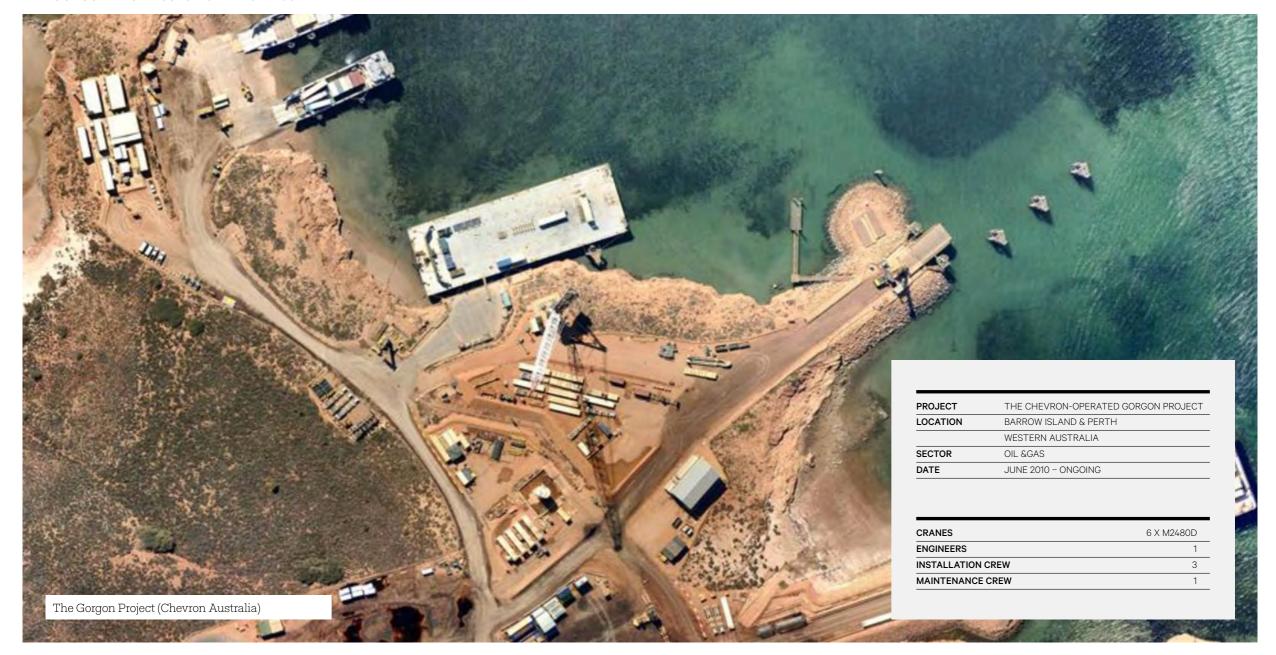

### THE GORGON LNG PROJECT CHEVRON AUSTRALIA

THIS MEANT
DELIVERING
MILLIONS OF
DOLLARS OF FREIGHT
TO BUILD THE LNG
PLANT ON BARROW
ISLAND IN THE FACE
OF DANGEROUS SEAS,
UNPREDICTABLE
WEATHER PATTERNS
AND CYCLONIC
CONDITIONS.

IT'S A TESTAMENT TO WHAT CAN BE ACHIEVED WHEN A CLIENT LIKE CHEVRON IS BRAVE ENOUGH AND TRUSTING ENOUGH TO PUSH THE **BOUNDARIES OF WHAT** IS POSSIBLE.