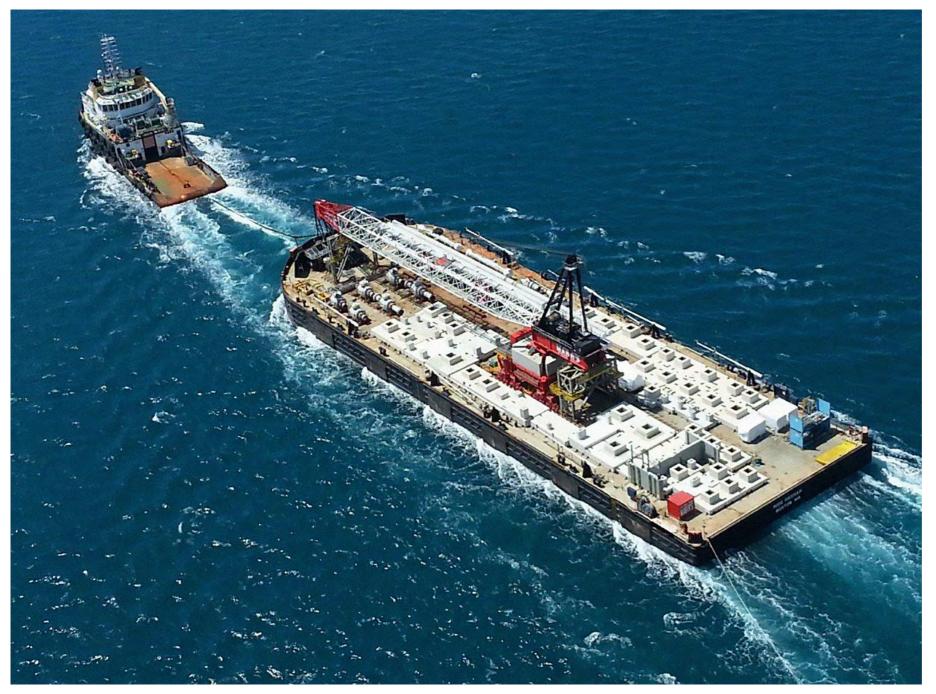

### THE GORGON LNG PROJECT CHEVRON AUSTRALIA

THIS MEANT
DELIVERING
MILLIONS OF
DOLLARS OF FREIGHT
TO BUILD THE LNG
PLANT ON BARROW
ISLAND IN THE FACE
OF DANGEROUS SEAS,
UNPREDICTABLE
WEATHER PATTERNS
AND CYCLONIC
CONDITIONS.

IT'S A TESTAMENT TO WHAT CAN BE ACHIEVED WHEN A CLIENT LIKE CHEVRON IS BRAVE ENOUGH AND TRUSTING ENOUGH TO PUSH THE **BOUNDARIES OF WHAT** IS POSSIBLE.