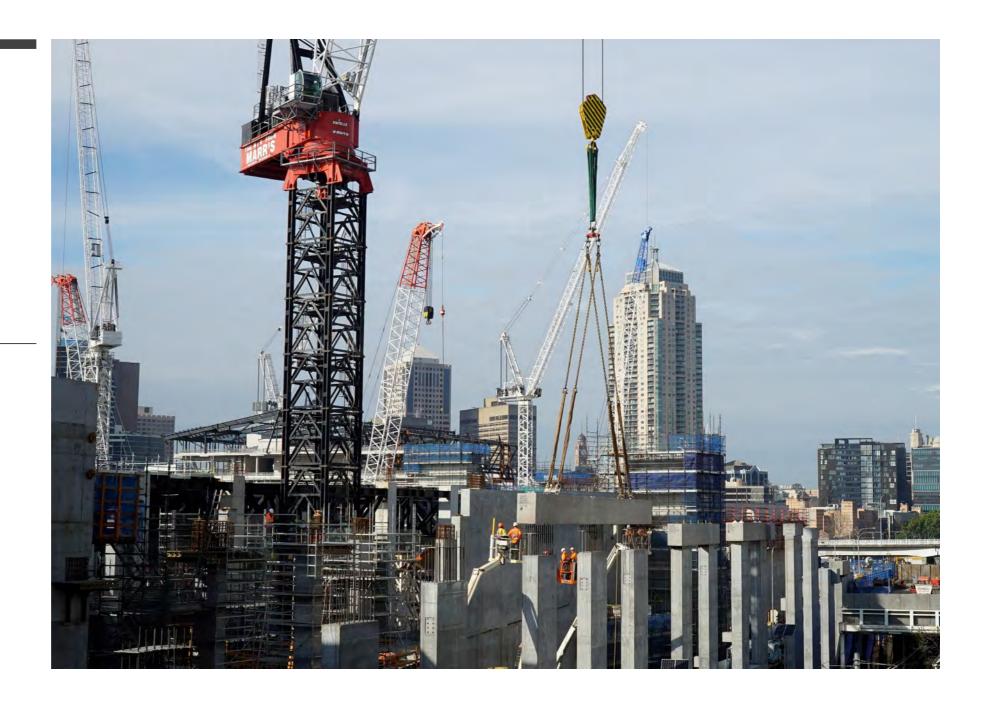

## UP THIS WAY

The limiting factor for tower cranes has always been that they didn't have heavy lift capability –

BUT WE'VE CHANGED THAT
BY DESIGNING AND BUILDING
NEW CRANES SUCH AS THE
WORLD'S LARGEST CAPACITY
TOWER CRANE, THE M2480D