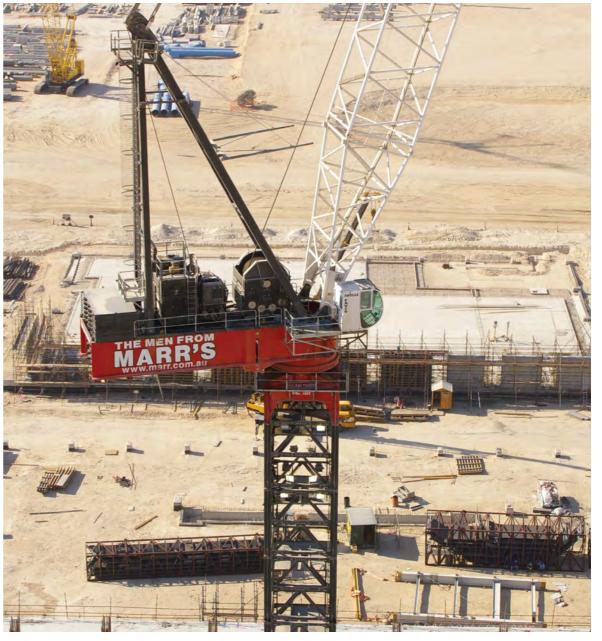

## UP THIS WAY

The limiting factor for tower cranes has always been that they didn't have heavy lift capability –

BUT WE'VE CHANGED THAT
BY DESIGNING AND BUILDING
NEW CRANES SUCH AS THE
WORLD'S LARGEST CAPACITY
TOWER CRANE, THE M2480D