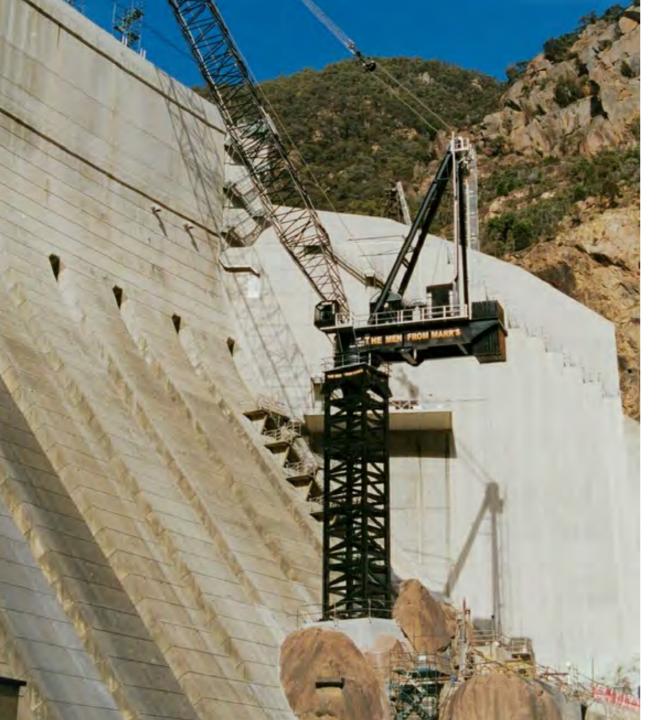

## UP THIS WAY

The limiting factor for tower cranes has always been that they didn't have heavy lift capability –

BUT WE'VE CHANGED THAT
BY DESIGNING AND BUILDING
NEW CRANES SUCH AS THE
WORLD'S LARGEST CAPACITY
TOWER CRANE, THE M2480D