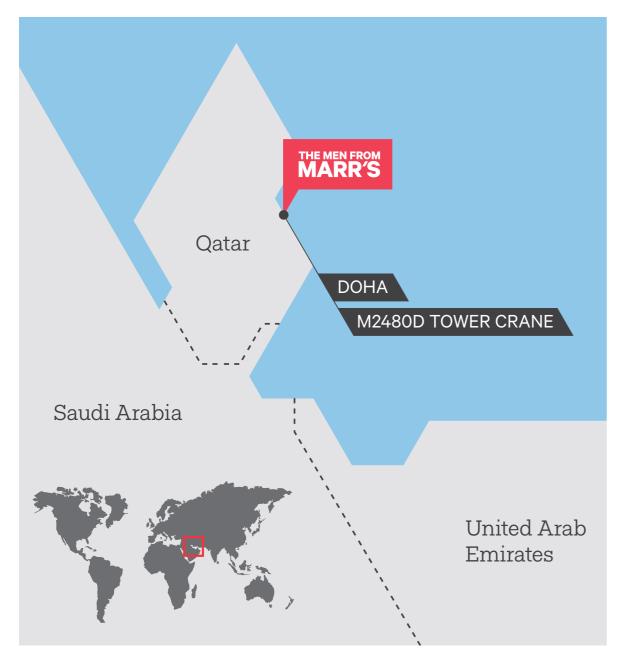

## UP THIS WAY

The limiting factor for tower cranes has always been that they didn't have heavy lift capability –

BUT WE'VE CHANGED THAT
BY DESIGNING AND BUILDING
NEW CRANES SUCH AS THE
WORLD'S LARGEST CAPACITY
TOWER CRANE, THE M2480D