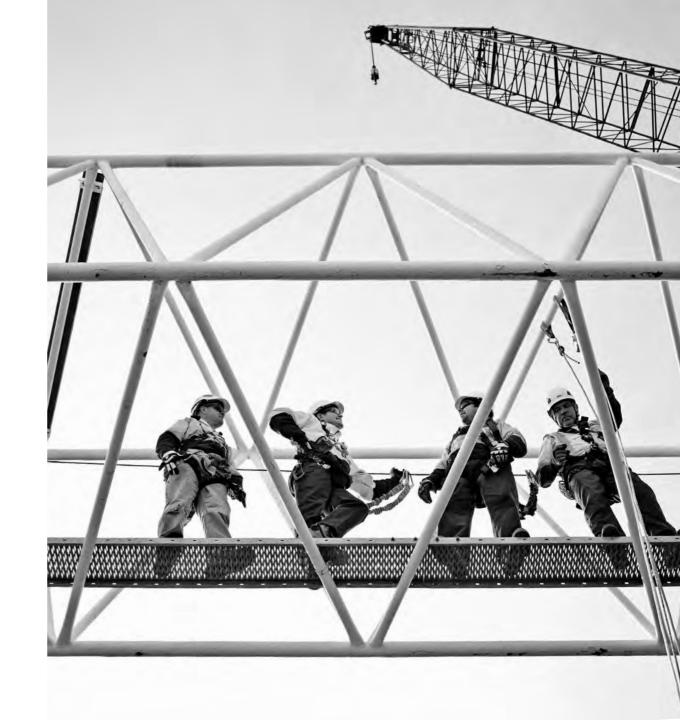

## UP THIS WAY

The limiting factor for tower cranes has always been that they didn't have heavy lift capability –

BUT WE'VE CHANGED THAT
BY DESIGNING AND BUILDING
NEW CRANES SUCH AS THE
WORLD'S LARGEST CAPACITY
TOWER CRANE, THE M2480D