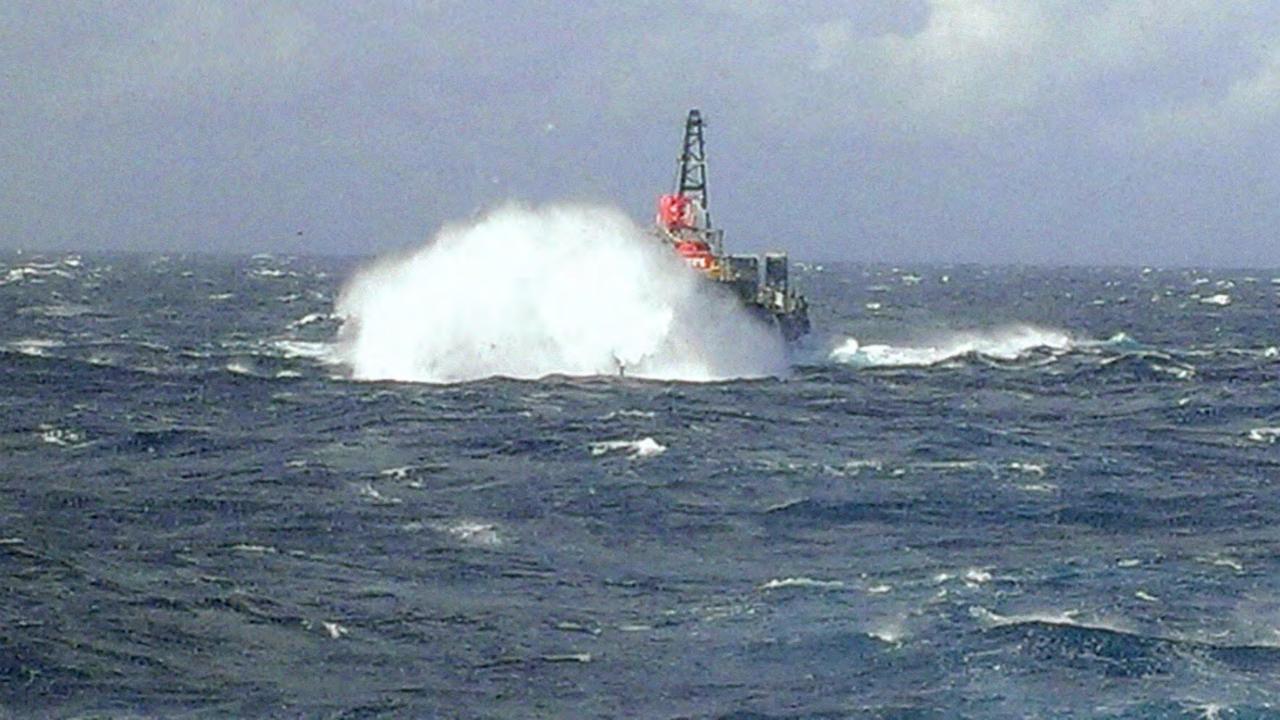

### THE GORGON LNG PROJECT CHEVRON AUSTRALIA

THIS MEANT
DELIVERING
MILLIONS OF
DOLLARS OF FREIGHT
TO BUILD THE LNG
PLANT ON BARROW
ISLAND IN THE FACE
OF DANGEROUS SEAS,
UNPREDICTABLE
WEATHER PATTERNS
AND CYCLONIC
CONDITIONS.

IT'S A TESTAMENT TO WHAT CAN BE ACHIEVED WHEN A CLIENT LIKE CHEVRON IS BRAVE ENOUGH AND TRUSTING ENOUGH TO PUSH THE **BOUNDARIES OF WHAT** IS POSSIBLE.