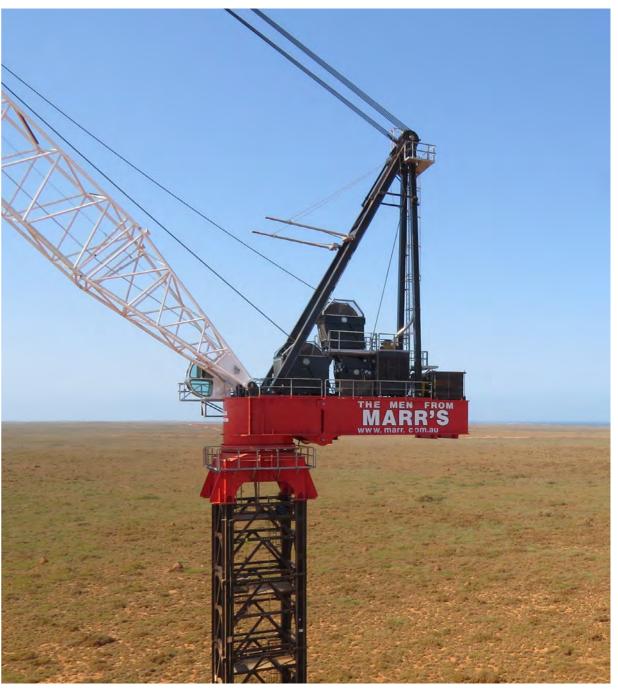

## UP THIS WAY

The limiting factor for tower cranes has always been that they didn't have heavy lift capability –

BUT WE'VE CHANGED THAT
BY DESIGNING AND BUILDING
NEW CRANES SUCH AS THE
WORLD'S LARGEST CAPACITY
TOWER CRANE, THE M2480D