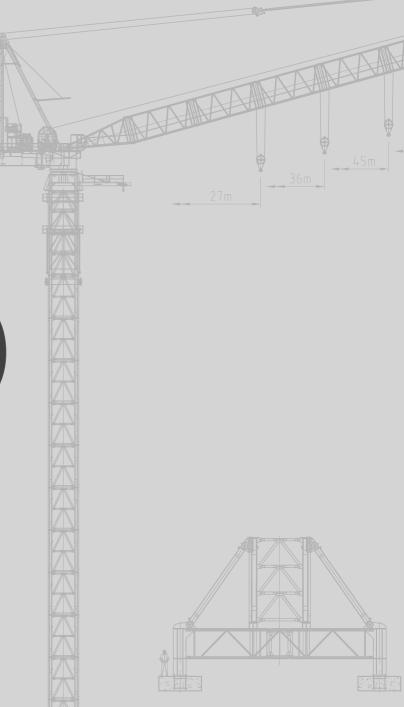

## UP THIS WAY

The limiting factor for tower cranes has always been that they didn't have heavy lift capability –

BUT WE'VE CHANGED THAT
BY DESIGNING AND BUILDING
NEW CRANES SUCH AS THE
WORLD'S LARGEST CAPACITY
TOWER CRANE, THE M2480D