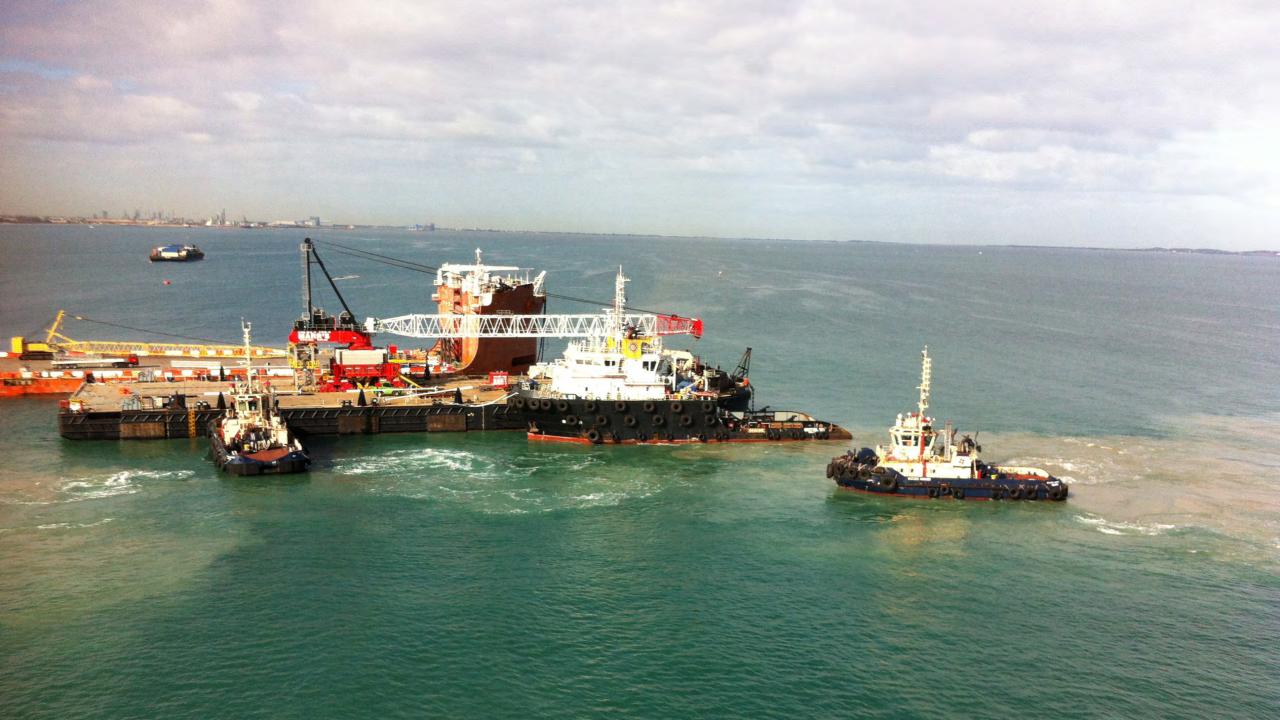

### THE GORGON LNG PROJECT CHEVRON AUSTRALIA

THIS MEANT
DELIVERING
MILLIONS OF
DOLLARS OF FREIGHT
TO BUILD THE LNG
PLANT ON BARROW
ISLAND IN THE FACE
OF DANGEROUS SEAS,
UNPREDICTABLE
WEATHER PATTERNS
AND CYCLONIC
CONDITIONS.

IT'S A TESTAMENT TO WHAT CAN BE ACHIEVED WHEN A CLIENT LIKE CHEVRON IS BRAVE ENOUGH AND TRUSTING ENOUGH TO PUSH THE **BOUNDARIES OF WHAT** IS POSSIBLE.