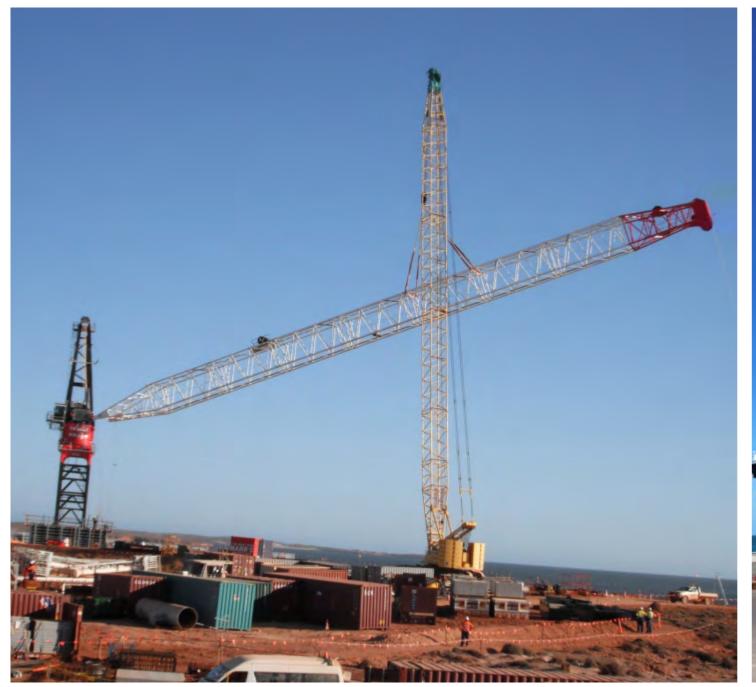

## UP THIS WAY

The limiting factor for tower cranes has always been that they didn't have heavy lift capability –

BUT WE'VE CHANGED THAT
BY DESIGNING AND BUILDING
NEW CRANES SUCH AS THE
WORLD'S LARGEST CAPACITY
TOWER CRANE, THE M2480D