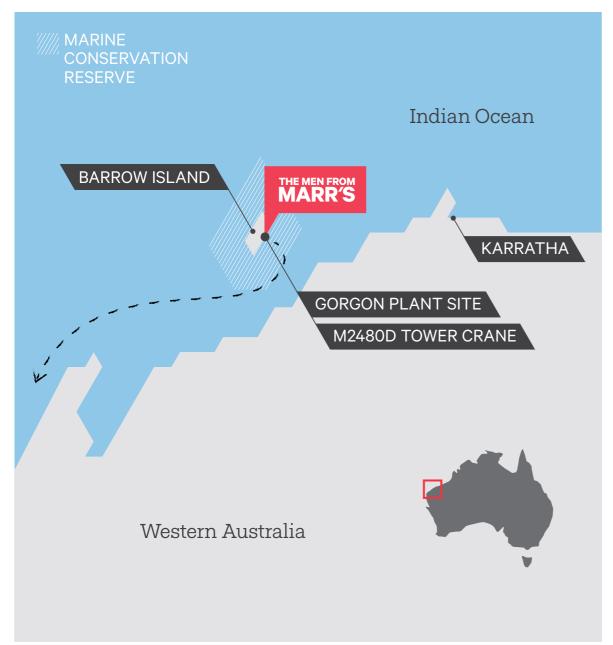

### THE GORGON LNG PROJECT CHEVRON AUSTRALIA

THIS MEANT
DELIVERING
MILLIONS OF
DOLLARS OF FREIGHT
TO BUILD THE LNG
PLANT ON BARROW
ISLAND IN THE FACE
OF DANGEROUS SEAS,
UNPREDICTABLE
WEATHER PATTERNS
AND CYCLONIC
CONDITIONS.

IT'S A TESTAMENT TO WHAT CAN BE ACHIEVED WHEN A CLIENT LIKE CHEVRON IS BRAVE ENOUGH AND TRUSTING ENOUGH TO PUSH THE **BOUNDARIES OF WHAT** IS POSSIBLE.