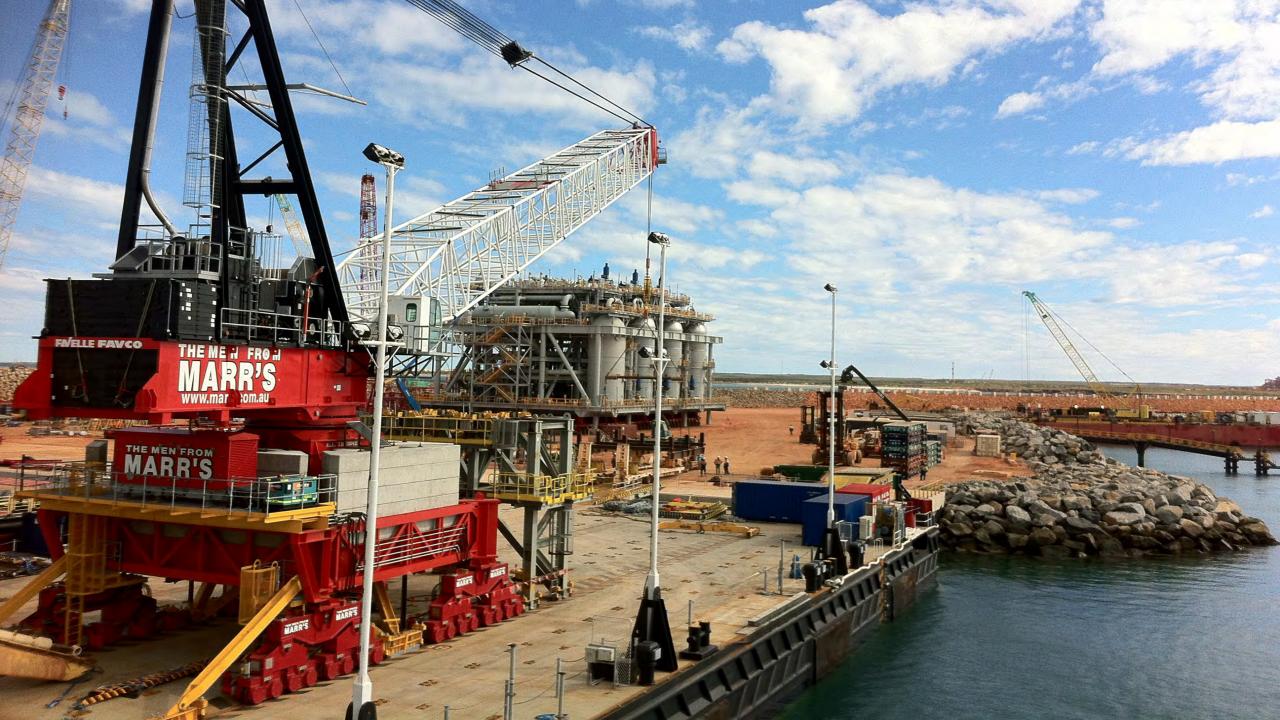

### THE GORGON LNG PROJECT CHEVRON AUSTRALIA

THIS MEANT
DELIVERING
MILLIONS OF
DOLLARS OF FREIGHT
TO BUILD THE LNG
PLANT ON BARROW
ISLAND IN THE FACE
OF DANGEROUS SEAS,
UNPREDICTABLE
WEATHER PATTERNS
AND CYCLONIC
CONDITIONS.

IT'S A TESTAMENT TO WHAT CAN BE ACHIEVED WHEN A CLIENT LIKE CHEVRON IS BRAVE ENOUGH AND TRUSTING ENOUGH TO PUSH THE **BOUNDARIES OF WHAT** IS POSSIBLE.