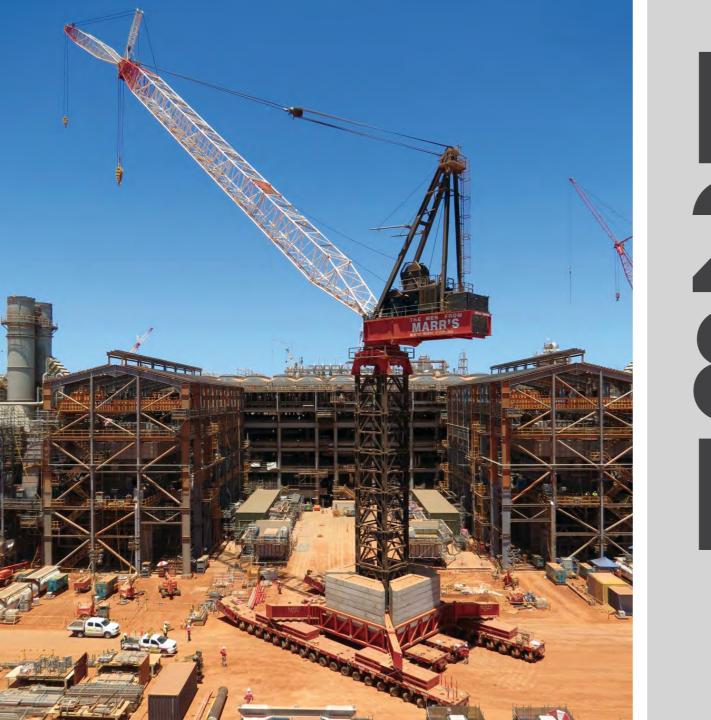

### THE GORGON LNG PROJECT CHEVRON AUSTRALIA

THIS MEANT
DELIVERING
MILLIONS OF
DOLLARS OF FREIGHT
TO BUILD THE LNG
PLANT ON BARROW
ISLAND IN THE FACE
OF DANGEROUS SEAS,
UNPREDICTABLE
WEATHER PATTERNS
AND CYCLONIC
CONDITIONS.

IT'S A TESTAMENT TO WHAT CAN BE ACHIEVED WHEN A CLIENT LIKE CHEVRON IS BRAVE ENOUGH AND TRUSTING ENOUGH TO PUSH THE **BOUNDARIES OF WHAT** IS POSSIBLE.