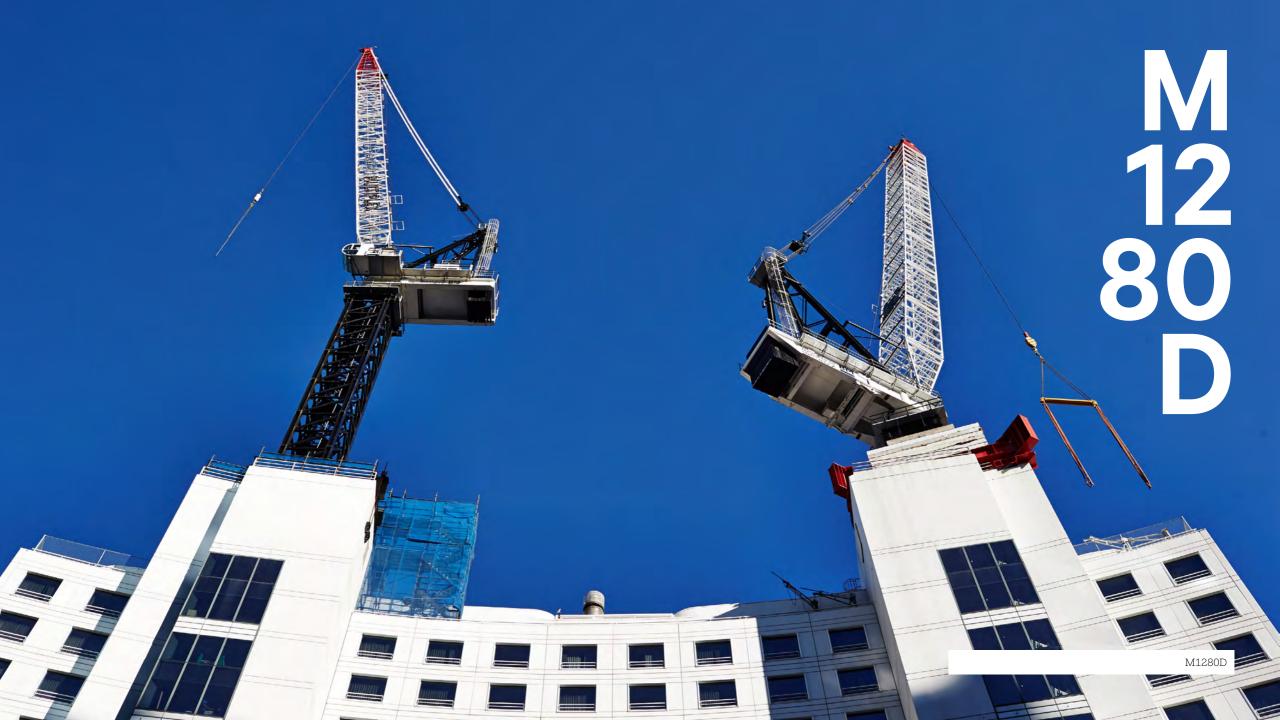

## UP THIS WAY

The limiting factor for tower cranes has always been that they didn't have heavy lift capability –

BUT WE'VE CHANGED THAT
BY DESIGNING AND BUILDING
NEW CRANES SUCH AS THE
WORLD'S LARGEST CAPACITY
TOWER CRANE, THE M2480D