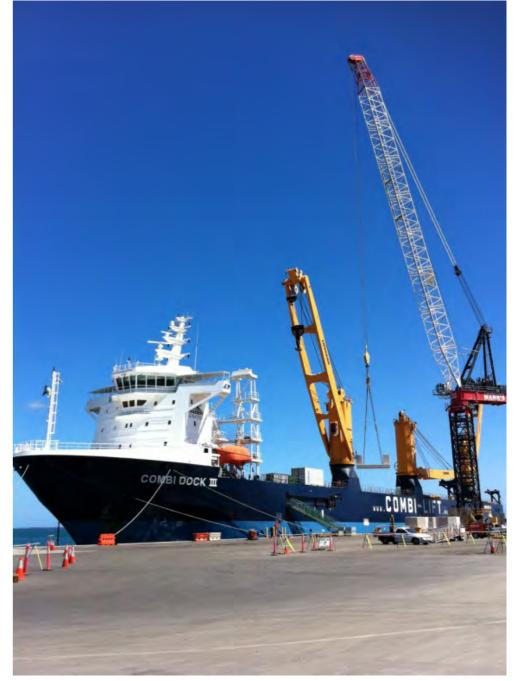

### THE GORGON LNG PROJECT CHEVRON AUSTRALIA

THIS MEANT
DELIVERING
MILLIONS OF
DOLLARS OF FREIGHT
TO BUILD THE LNG
PLANT ON BARROW
ISLAND IN THE FACE
OF DANGEROUS SEAS,
UNPREDICTABLE
WEATHER PATTERNS
AND CYCLONIC
CONDITIONS.

IT'S A TESTAMENT TO WHAT CAN BE ACHIEVED WHEN A CLIENT LIKE CHEVRON IS BRAVE ENOUGH AND TRUSTING ENOUGH TO PUSH THE **BOUNDARIES OF WHAT** IS POSSIBLE.