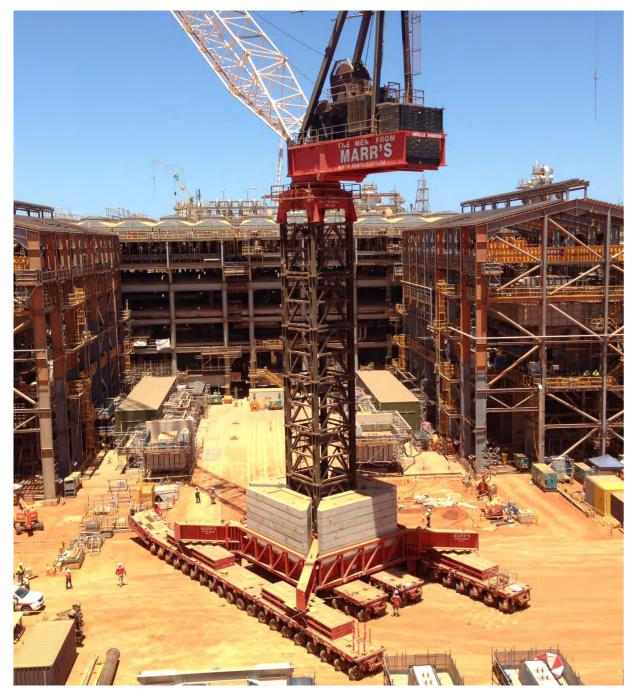

### THE GORGON LNG PROJECT CHEVRON AUSTRALIA

THIS MEANT
DELIVERING
MILLIONS OF
DOLLARS OF FREIGHT
TO BUILD THE LNG
PLANT ON BARROW
ISLAND IN THE FACE
OF DANGEROUS SEAS,
UNPREDICTABLE
WEATHER PATTERNS
AND CYCLONIC
CONDITIONS.

IT'S A TESTAMENT TO WHAT CAN BE ACHIEVED WHEN A CLIENT LIKE CHEVRON IS BRAVE ENOUGH AND TRUSTING ENOUGH TO PUSH THE **BOUNDARIES OF WHAT** IS POSSIBLE.