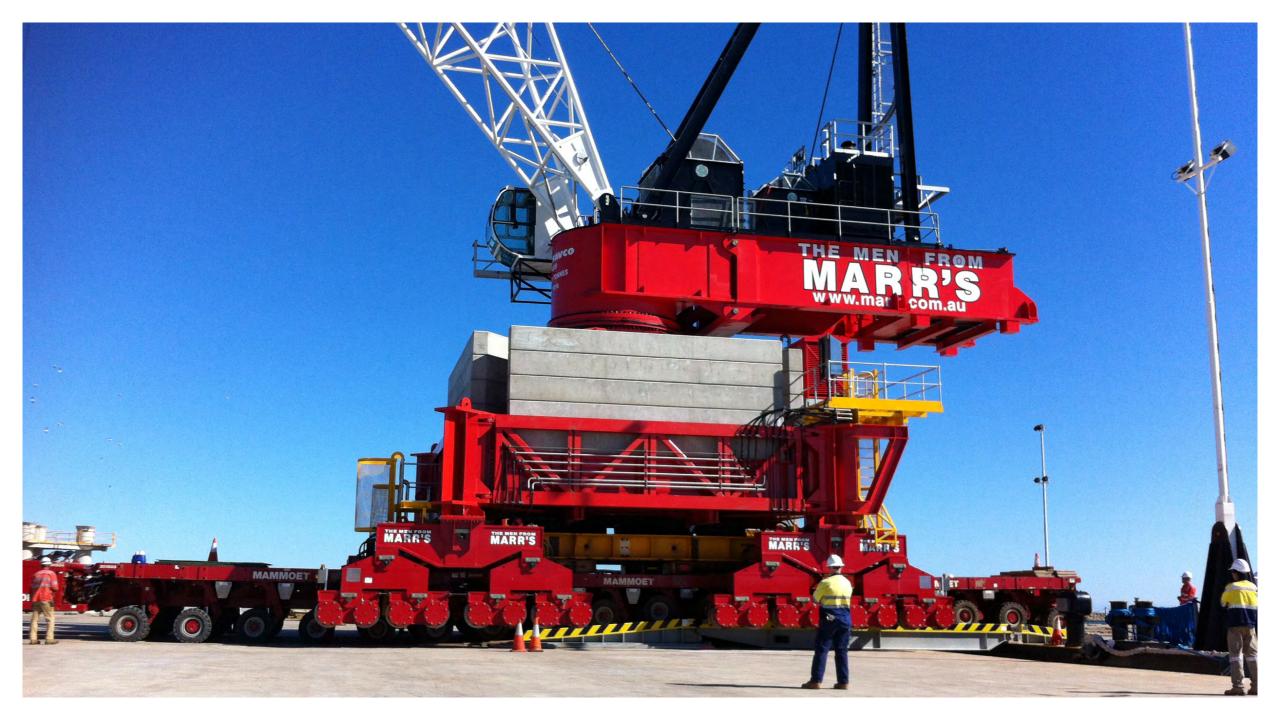

## UP THIS WAY

The limiting factor for tower cranes has always been that they didn't have heavy lift capability –

BUT WE'VE CHANGED THAT
BY DESIGNING AND BUILDING
NEW CRANES SUCH AS THE
WORLD'S LARGEST CAPACITY
TOWER CRANE, THE M2480D