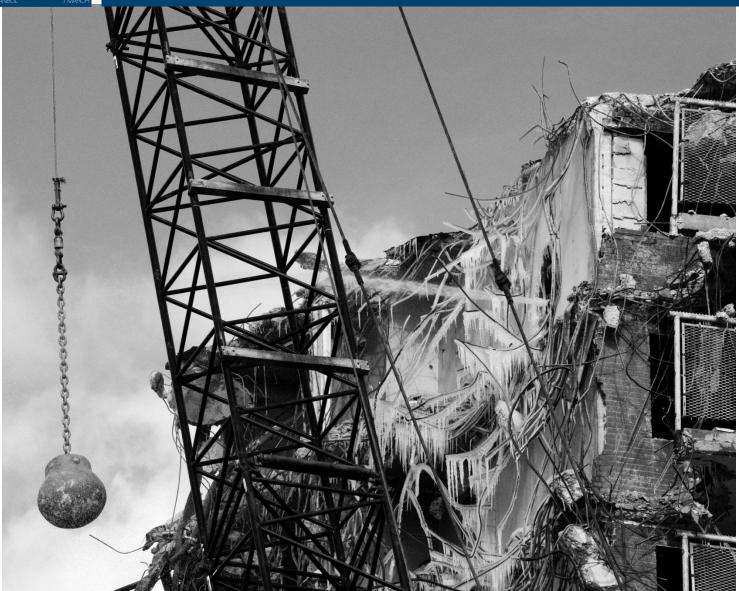

## Lindsay Gale, Editor































Demolition of Bridgeman House, Homethorpe, Hull

By
Hughes and Salvidge
With PDC











### Urban

- Despe's TopdownWay
- UAE Tower in Lyon, France
- Winner of the 2012 World Demolition Awards Contract of the Year
- Modular working platform over three floors. Work enclosed, secure from elements, containing all demolition debris inside the structure













#### Industrial

- Typical industrial demolition
- Boodarie HBI Closure Project in Port Hedland, Western Australia
- Carried out by Liberty Industrial Services













#### Civil

- Typical bridge demolition
- Catthorpe Viaduct, M1/M6 motorway interchange
- Carried out by Armac group













#### Marine

- Offshore oil & gas installations
- Installations from the Indefatigable gas field in the North Sea
-